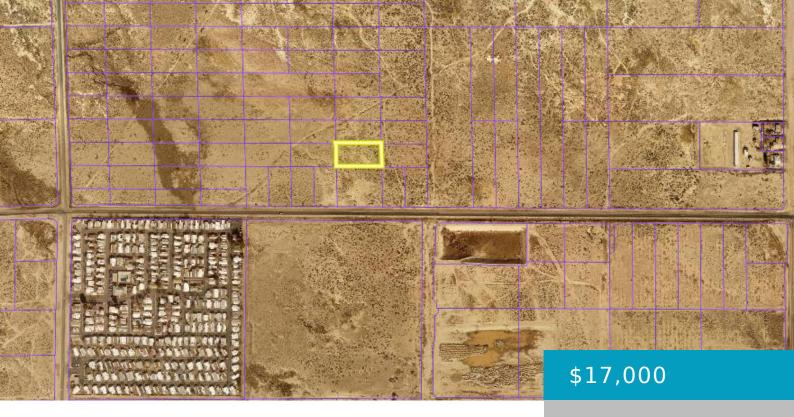

# VIC AVENUE G12 13 STE, LANCASTER, CA, 93535

https://windomrealtor.com

1.24 ACRES LAND ON CUSP OF DEVELOPMENT 1.24 acres zoned A-2 (Heavy Agriculture, allows single family residence as well) in Lancaster, CA 93535. Developed portions of the city lie virtually adjacent to this parcel, as subdivision and construction activity rolls northward through the area. This appears to be an excellent buy and hold land-bank investment [...] • 0 baths