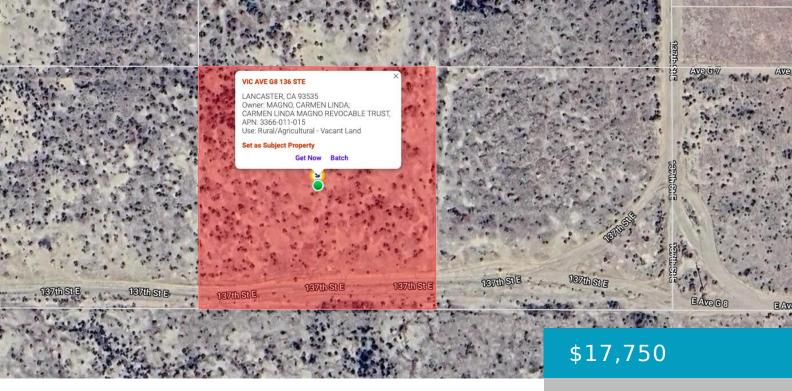

# VIC AVENUE G8 136 STE, LANCASTER, CA, 93535

https://windomrealtor.com

Build Your Dream Home!! 2.6 Acres lot in Lancaster California. Mountains View. Enjoy the Serenity of the Beautiful Desert and Close to Civilization at the Same Time!! Your Dream Getaway!

### Basics

Category: Land Bathrooms: 0 baths Lot Size Acres: 2.6 sq ft Status: Active Lot size: 2.6 sq ft County: Los Angeles

**CrossStreet:** 137thSt E, E AveG8, 140thSt E Zoning: LCA11