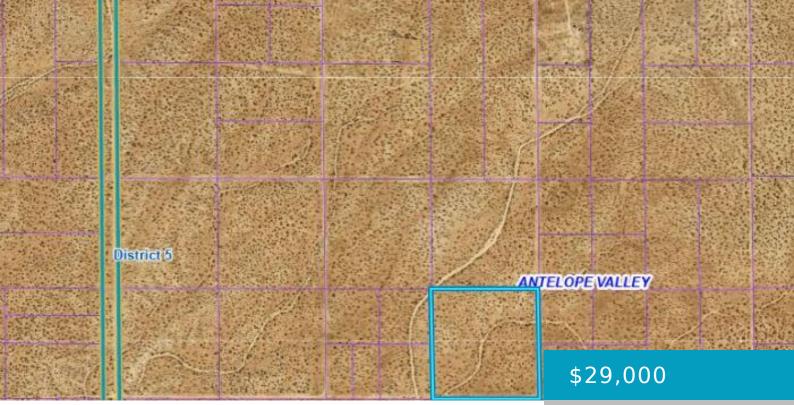

# VIC AVENUE G8 225 STE, LANCASTER, CA, 93535

https://windomrealtor.com

Desert Investment Land – 10 level acres in the High Vista area. Remote, secluded. Residential zoning.

- Land

×

#### Status: Active Lot size: 10.56 sq ft County: Los Angeles

CrossStreet: 225th East / Avenue G8 Zoning: LCA11