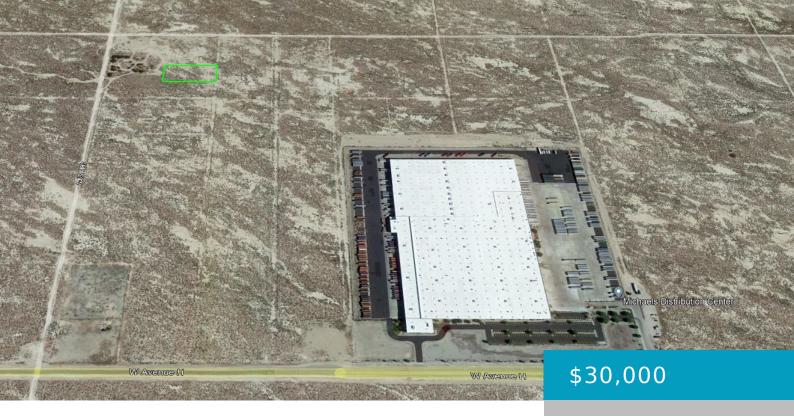

# VIC AVENUE G8 38TH STW, LANCASTER, CA, 93536

https://windomrealtor.com

1.18 acre industrial lot between Fox Field and Michael's Warehouse. 163 feet of frontage on 38th St West. APN 3107-025-030.

- 0 baths
- Land
- Active