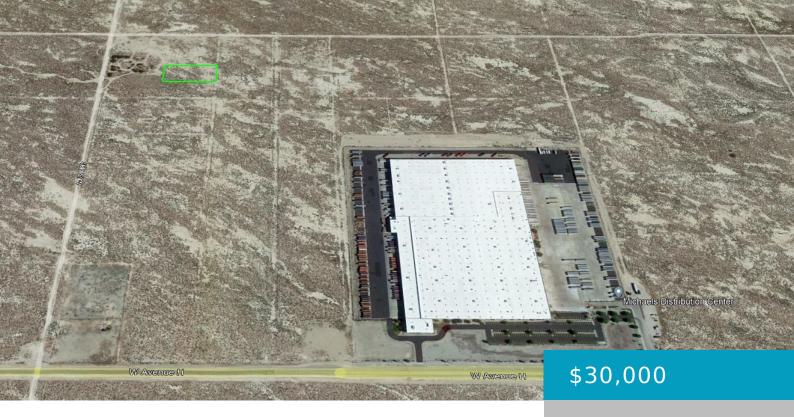

# VIC AVENUE G8 38TH STW, LANCASTER, CA, 93536

https://windomrealtor.com

1.18 acre industrial lot between Fox Field and Michael's Warehouse. 163 feet of frontage on 38th St West. APN 3107-025-030.

- 0 baths
- Land
- Active