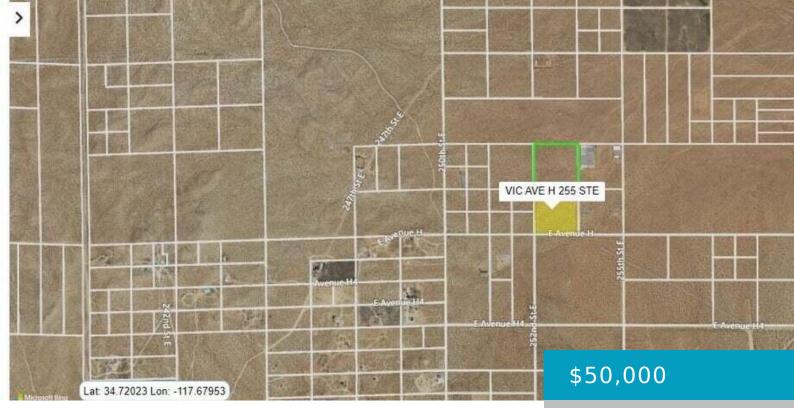

# VIC AVENUE H 255 STE, LANCASTER, CA, 93535

https://windomrealtor.com

Wanna get away? Bring your imagination to the open desert. Want your own camping area, your own place to take your toys? This is the place. Or you can start your own ranch! The possibilities are endless. The sale will include the adjacent parcel #3334-013-018. Additional lot is 10.16 acres for a total of 20.34 [...]