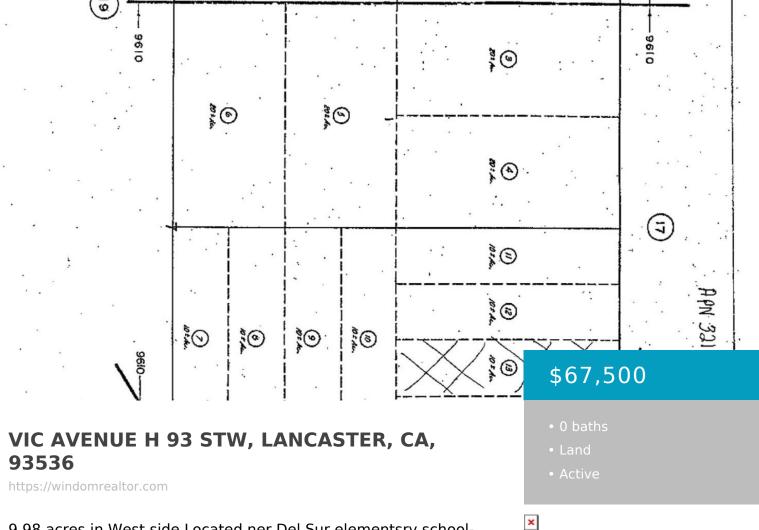

9.98 acres in West side Located ner Del Sur elementsry schoolsolar fields and some agricultural properties. View of Valley-Has alot of potential- Has road Frontage-Near School!! Priced for quick sale