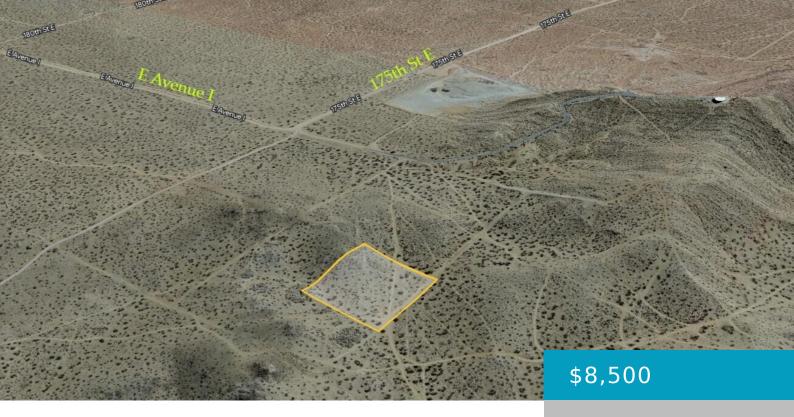

# VIC AVENUE H12 175 STE, LANCASTER, CA, 93535

https://windomrealtor.com

APN# 3350-014-078 Coordinates: 34.706944, -117.822350 Great opportunity to purchase a weekend bug out parcel good for weekend camping Quads Side x Sides close to hills and off grid roads come and explore.

listing is filed.

CrossStreet: 175th and Ave I Zoning: LCA11\*