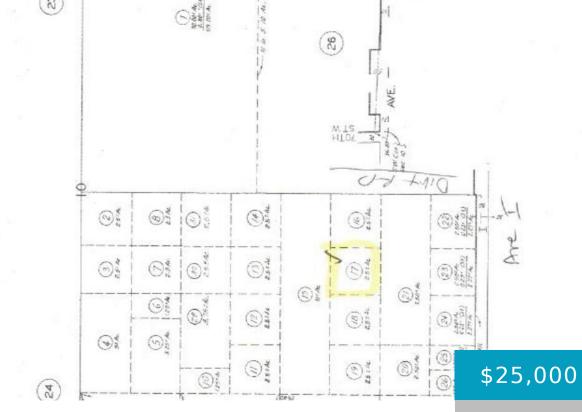

# VIC AVENUE H14 66 STW, LANCASTER, CA, 93536

https://windomrealtor.com

\*\*SELLER MOTIVATED\*\* Nice low priced parcel. Homes in the area. Electricity is on Avenue I. Legal access. Close to amenities. Buyer to verify and satisfy themselves regarding all aspects pertaining to subject property. MAKE AN OFFER!! SELLER MOTIVATED

#### **Basics**

Category: Land Status: Active

Bathrooms: 0 baths Lot size: 2.53 sq ft

**Lot Size Acres: 2.53** sq ft **County:** Los Angeles

CrossStreet: Avenue | Zoning: LRA12