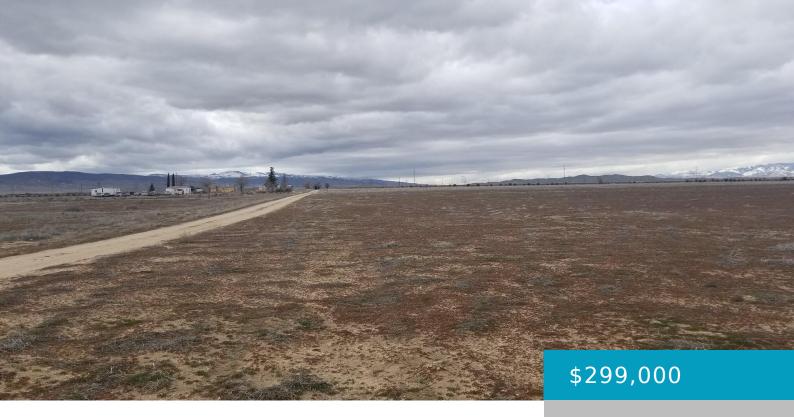

# VIC AVENUE H8 95 ST WEST, LANCASTER, CA, 93536

https://windomrealtor.com

Lancaster West / 20-acre parcel of land in Northern Los Angeles County that is flat, buildable, could be ideally situated for a solar developer. With its ideal location, and abundancy of sunlight, this land is an excellent choice for those looking to generate clean energy and make a positive impact on the environment. With the [...]