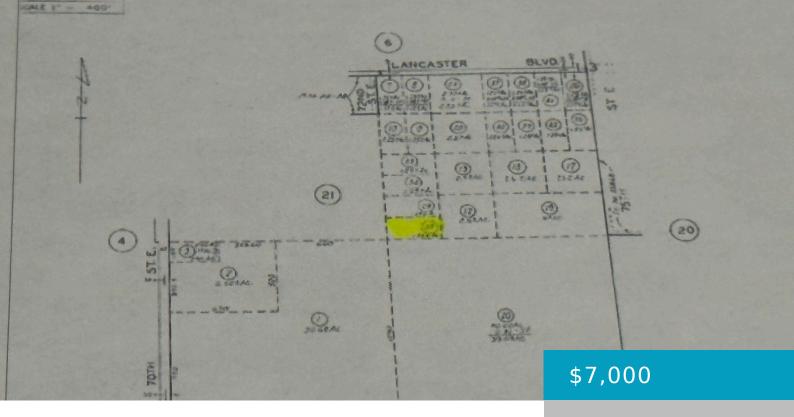

# VIC AVENUE 19 75 STE, LANCASTER, CA, 93535

https://windomrealtor.com

1.28 Acre Parcel Located in East Lancaster at Avenue I-9 and 75th East. Zoned LCA21. Owner Looking to Cash Out.

- 0 haths
- Land
- Active

### **Miscellaneous**

**Listing Terms:** Cash **Compensation Disclaimer:** The listing broker's offer of

compensation is made only to participants of the MLS where

the listing is filed.

**CrossStreet:** 75th East/Avenue I-9

Zoning: LCA21