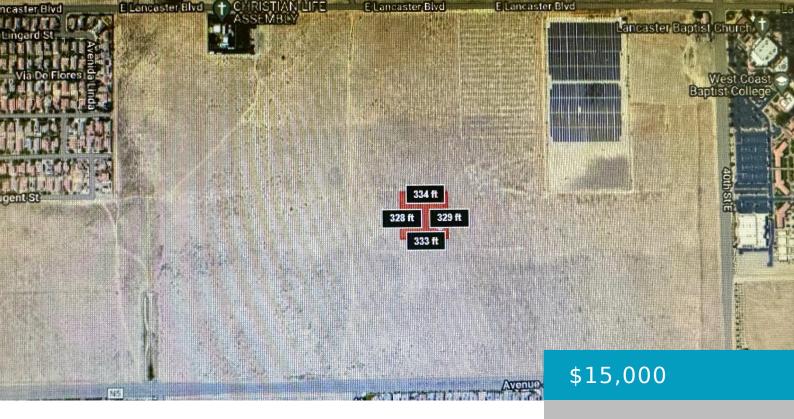

# VIC AVENUE J 40TH STE, LANCASTER, CA, 93535

https://windomrealtor.com

Great Opportunity Here! This 2.5 acre residential lot is located in the path of growth! Tract homes nearby and just down the street from Tierra Bonita Park!

### **Basics**

Category: Land Status: Active

Bathrooms: 0 baths Lot size: 2.52 sq ft

Lot Size Acres: 2.52 sq ft County: Los Angeles