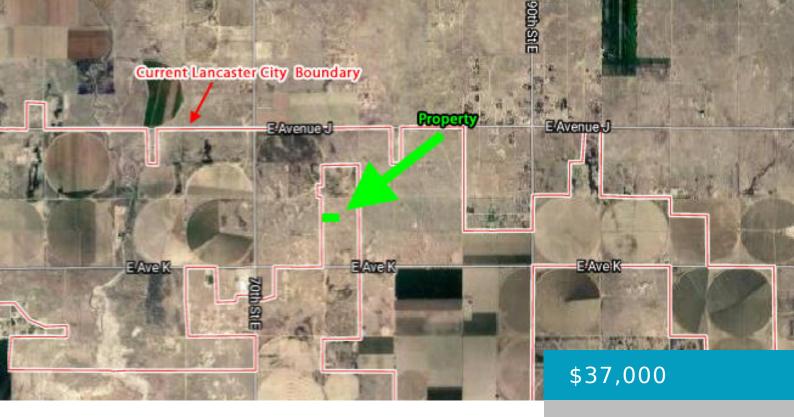

# VIC AVENUE J10 75 STE, LANCASTER, CA, 93535

https://windomrealtor.com

5.18 ACRES LAND IN TWO PARCELS, VIRTUALLY SURROUNDED BY CITY Two parcels of 2.59+- acres each, totaling 5.18+- acres, zoned A-2 (Heavy Agriculture, allows single family residence as well) in Roosevelt (Lancaster), CA 93535. The City vitually surrounds this parcel, encroaching on it from the north, east, and west sides, and in fact directly adjacent [...]