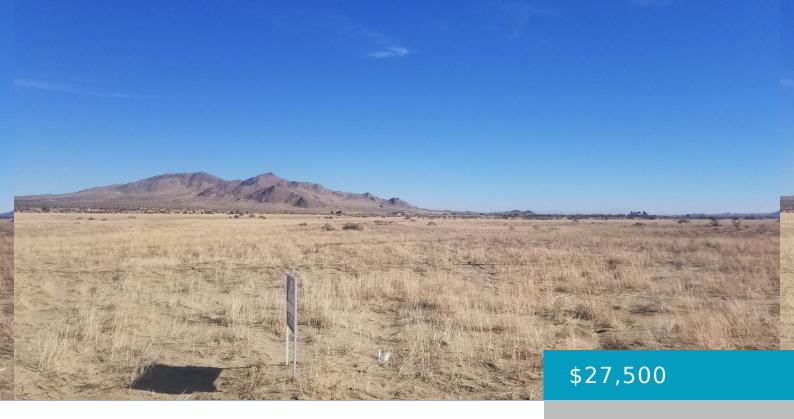

# VIC AVENUE K2 155 STE, LANCASTER, CA, 93535

https://windomrealtor.com

Investment land parcel near Saddleback Butte State Park and Antelope Valley Indian Museum State Historic Park. Homes and ranches in the area.

### **Basics**

Category: Land Status: Active

**Bathrooms: 0** baths **Lot size: 5.16** sq ft

**Lot Size Acres: 5.16** sq ft **County:** Los Angeles