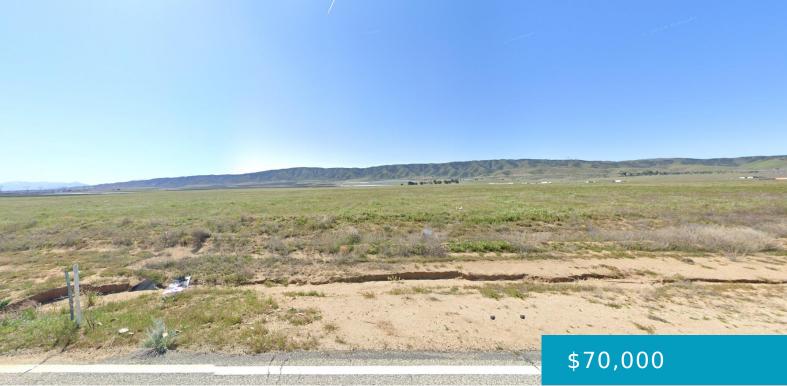

### VIC AVENUE K2 98 STW, DEL SUR, CA, 93536

https://windomrealtor.com

Surrounded by a lot of raw land that has seen a lot of growth with solar farms. This lot is approx. 5 acres.

- Land
- Active

×

## **Basics**

Category: Land Status: Active

Bathrooms: 0 baths Lot size: 4.97 sq ft

**Lot Size Acres: 4.97** sq ft **County:** Los Angeles