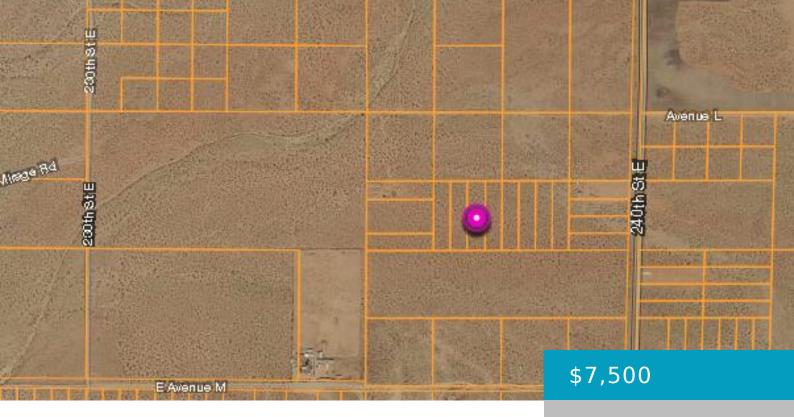

# VIC AVENUE L12 237 STE, LANCASTER, CA, 93535

https://windomrealtor.com

2.52 acres of beautiful vacant land Located between Lake Los Angeles and El Mirage, just off 240th St. East and Ave. M. This level land is affordably priced and a blank slate ready for you to make it your own!

#### Call us now

Phone: (661) 609-4434

Email: jennifer@demery.wpenginepowered.com

**Listing Terms:** Cash **CrossStreet:** Ave L and 240th St. E.

**Zoning:** A-2-2