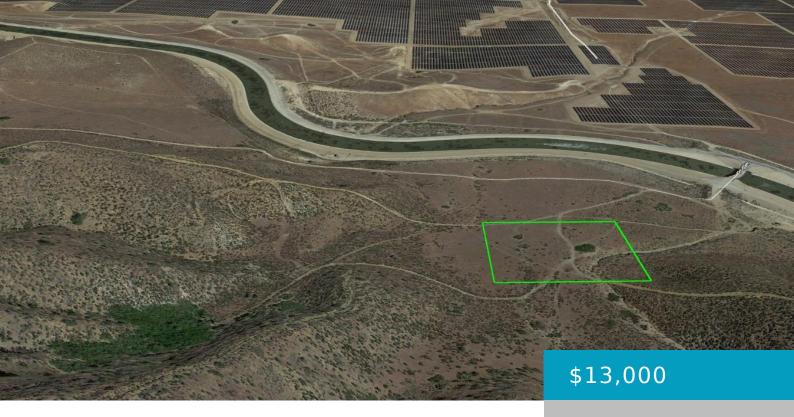

# VIC AVENUE M & 91 ST WEST, PALMDALE, CA, 93551

https://windomrealtor.com

2.48 acre view lot up in the hills above the aquaduct. Zoned A22 for agriculture, and lots of animals. Start the ranch.

- 0 baths
- Land
- Active