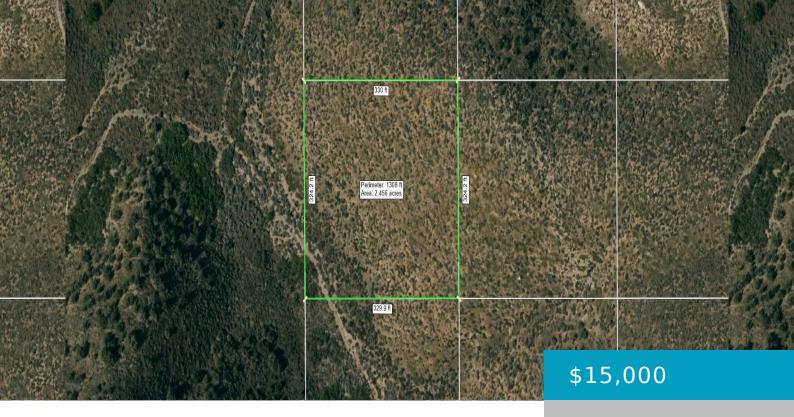

# VIC AVENUE M10 85 STW, PALMDALE, CA, 93551

https://windomrealtor.com

Great Investment Property. Just West of the Aquaduct. Westside property with a very nice view.

- 0 baths
- Land
- Active

×

### **Basics**

Category: Land Status: Active

**Bathrooms: 0** baths **Lot size: 2.5** sq ft

**Lot Size Acres: 2.5** sq ft **County:** Los Angeles