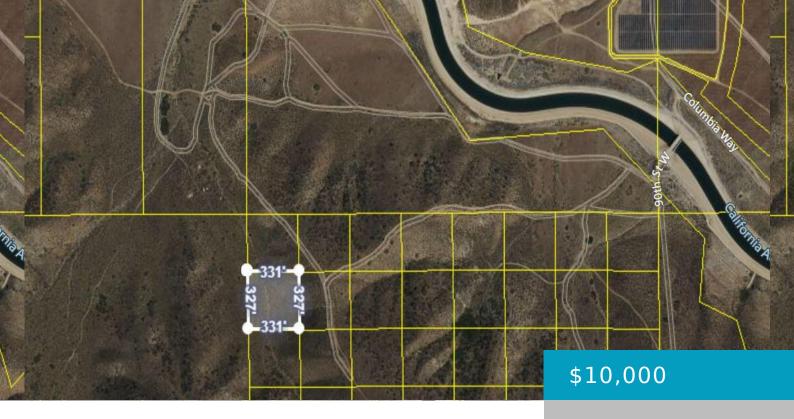

## VIC AVENUE M2 95 STW, PALMDALE, CA, 93551

https://windomrealtor.com

Take a look at this blank canvas, zoned for agricultural/rural.

- 0 baths
- Land
- Active

## **Basics**

Category: Land Status: Active

Bathrooms: 0 baths Lot size: 2.48 sq ft

**Lot Size Acres: 2.48** sq ft **County:** Los Angeles

the listing is filed.

CrossStreet: 90th W & Ave M

Dirt Road

Zoning: lca22