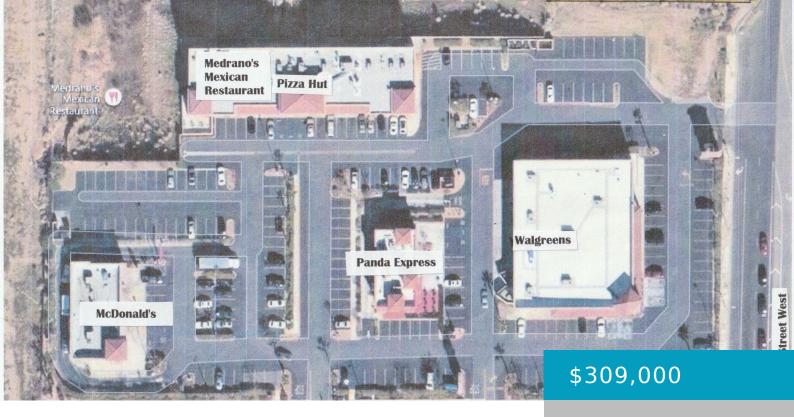

# VIC AVENUE N 50TH STW, QUARTZ HILL, CA, 93536

https://windomrealtor.com

Outstanding opportunity for owner/operator! The only commercial lot available at this busy, desirable, West-side intersection. Build your dream office/medical building with up to 8,000 square feet (4,000 square foot footprint up to 2 stories). Buyer to make their own independent investigations.