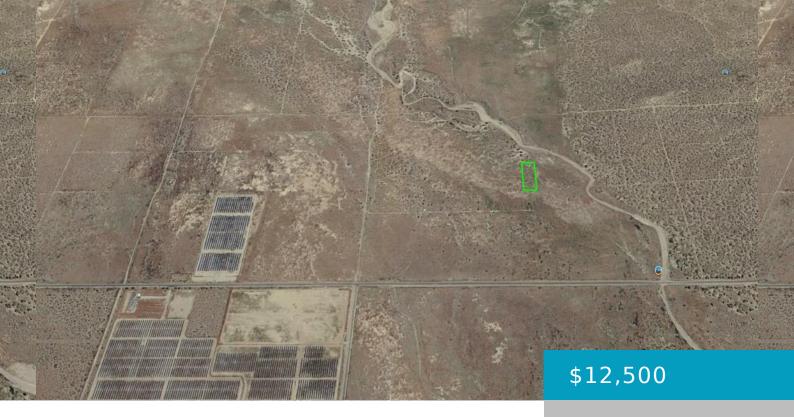

# VIC AVENUE N12 114 ST E, PALMDALE, CA, 93591

https://windomrealtor.com

Investment Property, Great Location.

- 0 haths
- Land
- Active

## **Basics**

Category: Land Status: Active

Bathrooms: 0 baths Lot size: 1.69 sq ft

**Lot Size Acres: 1.69** sq ft **County:** Los Angeles