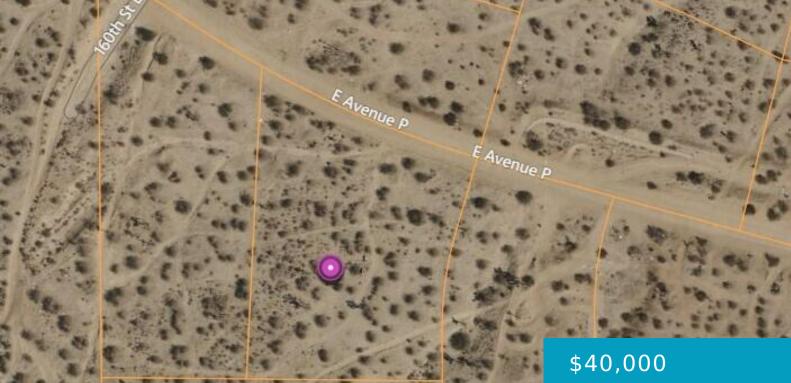

### VIC AVENUE P, LANCASTER, CA, 93535

https://windomrealtor.com

This is a 2.5 acre lot and the seller has the 2 adjoining lots for sale and would love to sell them all together. APN 3029-001-099 APN 3029-001-101

CrossStreet: 160th St Zoning: LCA2