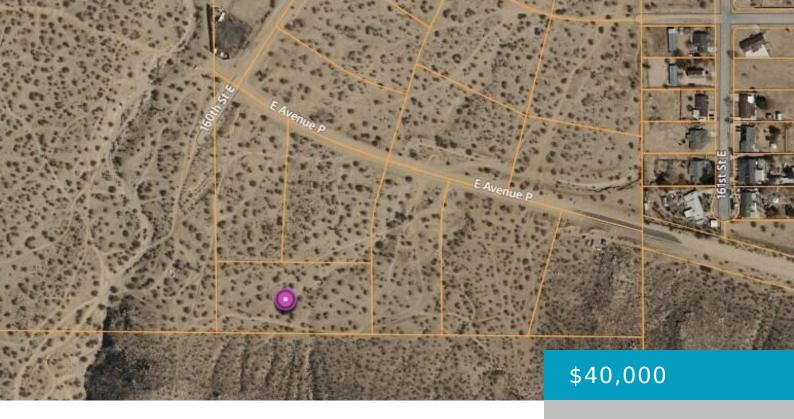

#### **VIC AVENUE P, LANCASTER, CA, 93535**

https://windomrealtor.com

This is a 2.5 acre lot and the seller also have the 2 adjoining lots for sale and would love to sell them all together. APN 3029-001-100 APN 3029-001-101

Zoning: LCA2 CrossStreet: 160th