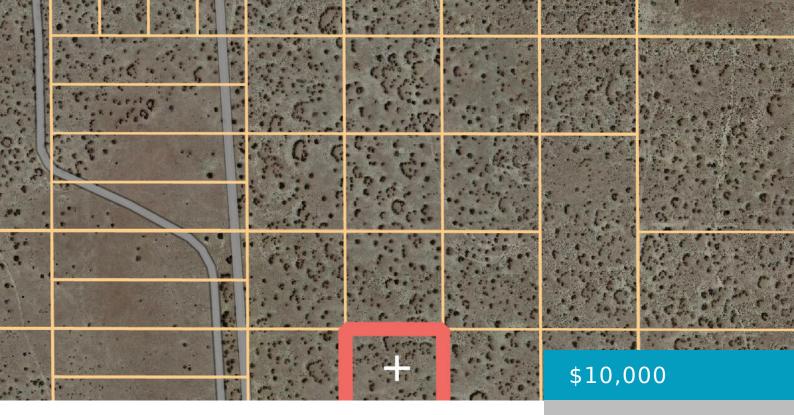

# VIC AVENUE R6 225 STE, PALMDALE, CA, 93591

https://windomrealtor.com

If you're looking for quiet and privacy this is the lot for you! Great views of the San Gabriel mountains. Zoned A-2-2-bring your animals and live the country life! Buyer to verify availability of utilities, water, access, as well as, zoning & planning departments with LA County. Lot to the west of this parcel is [...]

### **Basics**

Category: Land Status: Active

Bathrooms: 0 baths Lot size: 2.55 sq ft

**Lot Size Acres: 2.55** sq ft **County:** Los Angeles