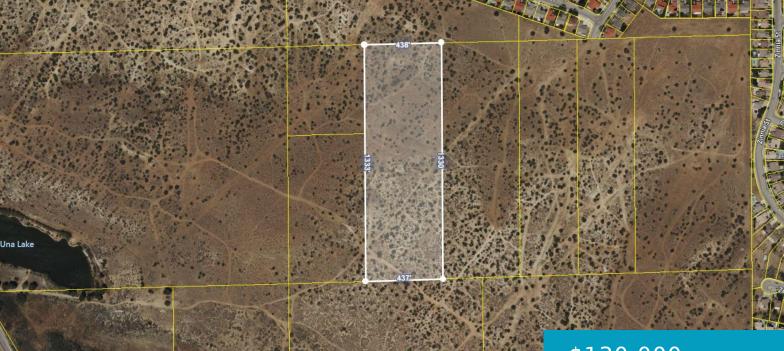

## VIC AVENUE S8 VIC DOWNING, PALMDALE, CA, 93550

https://windomrealtor.com

Huge reduction! Now less than \$10,000 per acre! Tremendous opportunity! 13+ acres of land in the heart of Palmdale, just east of Lake Palmdale. This property was recently upzoned to "SFR2" zoning, which allows for the construction of upto 4.4 homes per acre. This would allow for 60 +/- homes! Per title, ingress & egress [...]