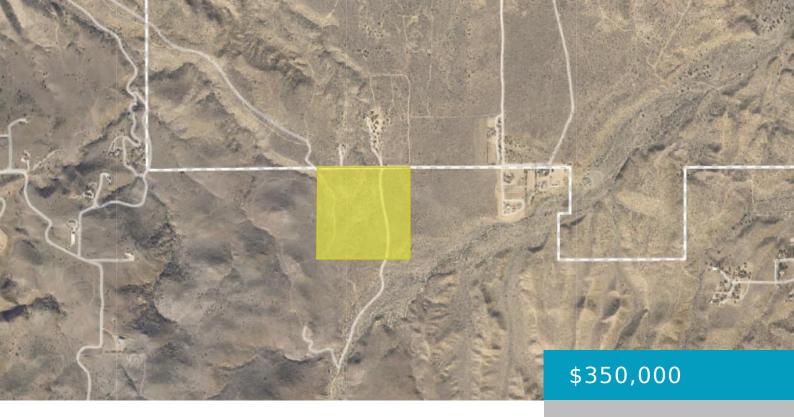

# VIC AVENUE V MT EMMA, PALMDALE, CA, 93550

https://windomrealtor.com

Fabulous views of the Antelope Valley from this property. Electric in the street. Buyer has endless options for this 40 acre parcel.

### **Basics**

Category: Land Status: Active

Bathrooms: 0 baths Lot size: 39.78 sq ft

Lot Size Acres: 39.78 sq ft County: Los Angeles