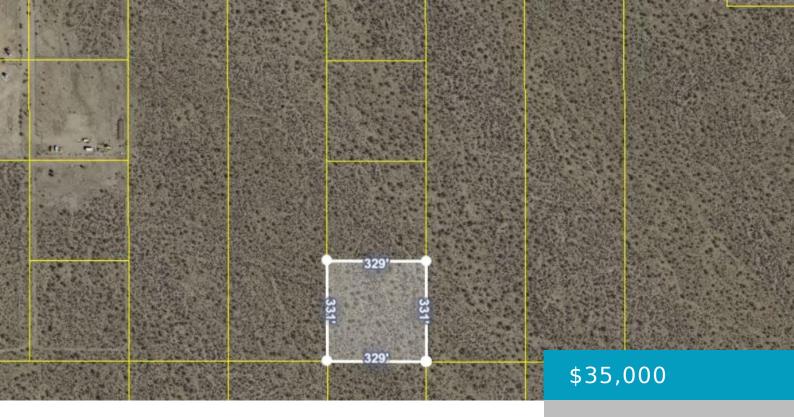

# VIC AVENUE V12 136 STE, PEARBLOSSOM, CA, 93553

https://windomrealtor.com

2.5 acres of prime land, just off Pearblossom Hwy! This lot is within the path of growth, sitting between Palmdale and Victorville. Recent improvements have been made to this section of Hwy 138. The parcel is also situated just east of Pearblossom's main commercial strip. The lot is believed to be zoned for agricultural uses, [...]

### **Basics**

Category: Land Status: Active

**Bathrooms: 0** baths **Lot size: 2.5** sq ft

**Lot Size Acres: 2.5** sq ft **County:** Los Angeles