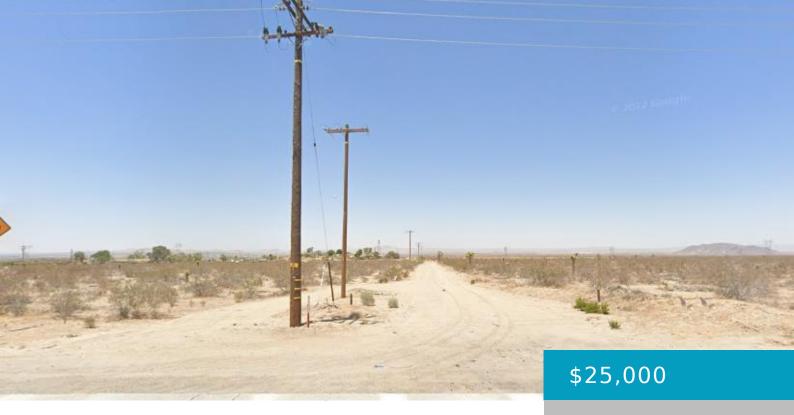

# VIC AVENUE V14 & 200 ST EAST, PALMDALE, CA, 93591

https://windomrealtor.com

2.51 acre lot just north of Pearblossom Hwy and east of 200th St E. APN 3083-008-004. Zoned A11 for agriculture, animals, and a home. The southwest corner GPS of the lot is at Lat: 34.50047 ION:-117.77177. Power is approximately 665 feet away, off of 200th St E