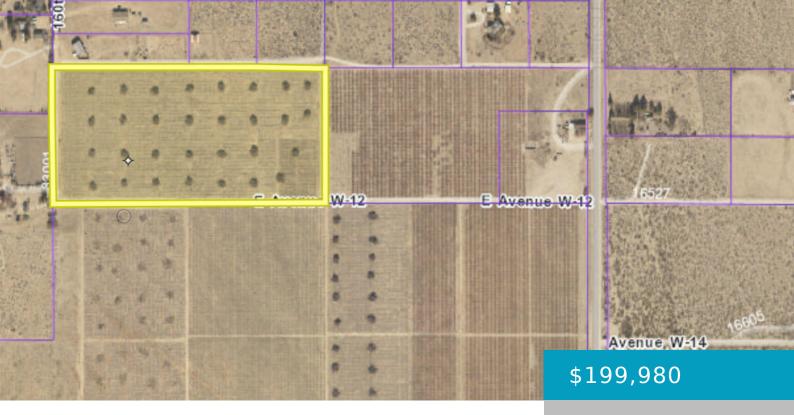

# VIC AVENUE W12 155 STE, PALMDALE, CA, 93591

https://windomrealtor.com

Nestled in the heart of the fertile landscapes of the Crystalaire area of Llano, California, this expansive vacant land lot, totaling approximately 20 acres, presents a rare chance to cultivate your dreams. Zoned for agriculture. Located near local amenities and with easy access to major roads, these lots strike the perfect balance between rural seclusion [...]

CrossStreet: E Ave W-12 & 165 St E Zoning: LCA12000\*

**Courtesy of** 

List Office Name: David Leventhal, Broker