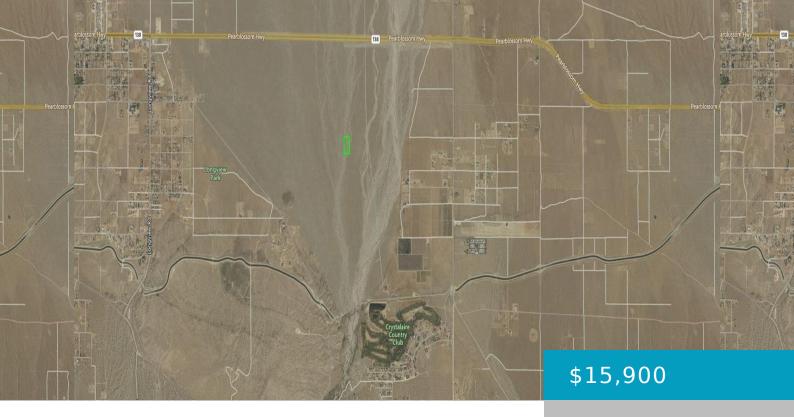

# VIC AVENUE W4 154 STE, PALMDALE, CA, 93591

https://windomrealtor.com

Investment Acreage, Great Location, Close To The Chrystalaire Golf Course & Community

- 0 baths
- Land
- Active

## **Basics**

Category: Land Status: Active

Bathrooms: 0 baths Lot size: 5.03 sq ft

**Lot Size Acres: 5.03** sq ft **County:** Los Angeles

## **Miscellaneous**

**Listing Terms:** Cash **Compensation Disclaimer:** The listing broker's offer of

compensation is made only to participants of the MLS where

the listing is filed.

CrossStreet: W-4 & 154th St

East

Zoning: AG