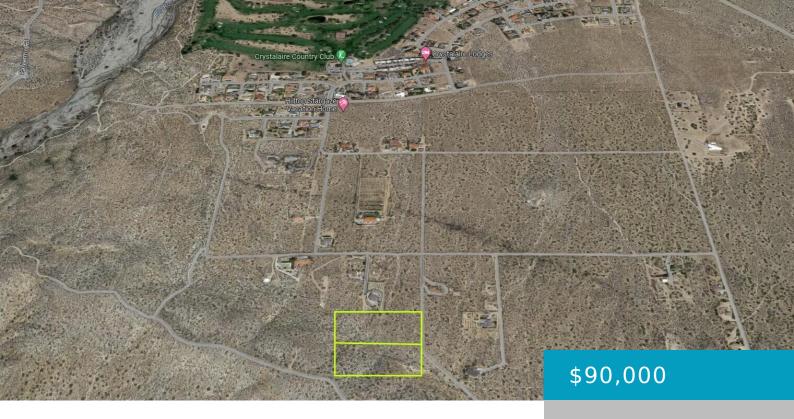

#### VIC AVENUE Y12 160 STE, LLANO, CA, 93544

https://windomrealtor.com

APN# 3061-021-083 4.09 ACRES APN# 3061-021-085 1.42 ACRES Two parcels Overlooking Crystalaire Country Club and overlooking the Valley great Views

## **Basics**

Category: Land Status: Active

**Bathrooms: 0** baths **Lot size: 5.51** sq ft

**Lot Size Acres: 5.51** sq ft **County:** Los Angeles

the listing is filed.

CrossStreet: 160th St E and E

Ave Y-8

Zoning: LCA2