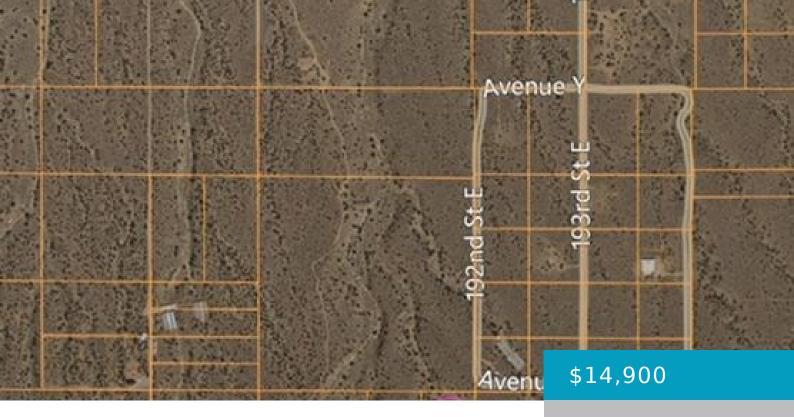

### VIC AVENUE Y5 192 STE, LLANO, CA, 93544

https://windomrealtor.com

2.50 +/- Acres on Eastside on the corner of 192nd St East & Avenue Y5. Nice square parcel, open space. Good view of your mountain area to the South. Call with any questions.

## **Basics**

Category: Land Status: Active

Bathrooms: 0 baths Lot size: 2.46 sq ft

**Lot Size Acres: 2.46** sq ft **County:** Los Angeles

### **Miscellaneous**

**Listing Terms:** Cash **Compensation Disclaimer:** The listing broker's offer of

compensation is made only to participants of the MLS where

the listing is filed.

CrossStreet: Avenue Y5 &

192nd St East

Zoning: LCA11 / Rural /