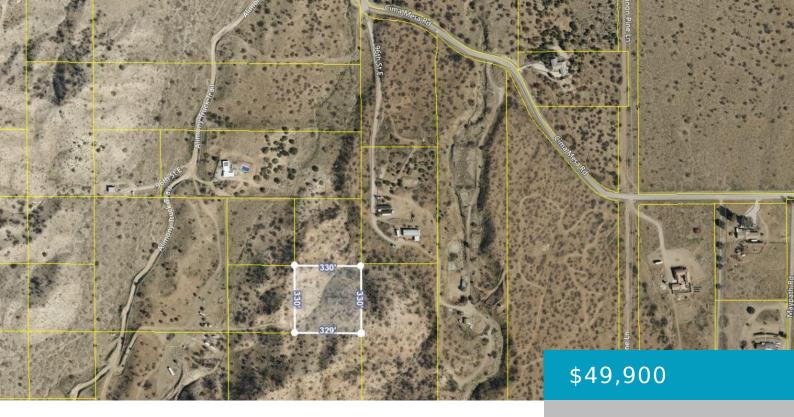

# VIC AVENUE Z6 VIC 96TH, JUNIPER HILLS, CA, 93543

https://windomrealtor.com

Great 2.5 acre lot in prime Juniper Hills! Juniper Hills is an area of custom homes, nestled within a beautiful natural landscape, with views of the valley below. This lot appears to have a hilly terrain with a small mountain peak on the lot, which could allow for tremendous views. This lot has great potential [...]

### **Basics**

Category: Land

Bathrooms: 0 baths

Lot Size Acres: 2.5 sq ft

Status: Active

Lot size: 2.5 sq ft

**County:** Los Angeles