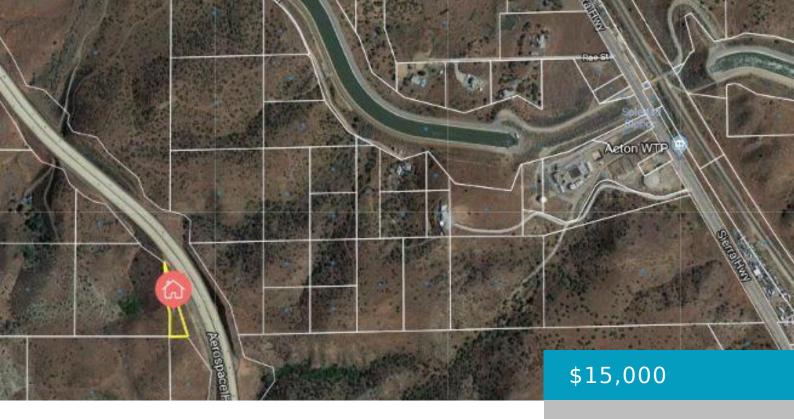

# VIC DESERT SPRINGS AV, PALMDALE, CA, 93551

https://windomrealtor.com

Triangular parcel adjacent to freeway.

- 0 baths
- Land
- Active

### **Basics**

Category: Land Status: Active

Bathrooms: 0 baths Lot size: 0.72 sq ft

**Lot Size Acres: 0.72** sq ft **County:** Los Angeles

### **Building Details**

Cooling features: None Fencing: None

Lot Features: Pie-Shaped