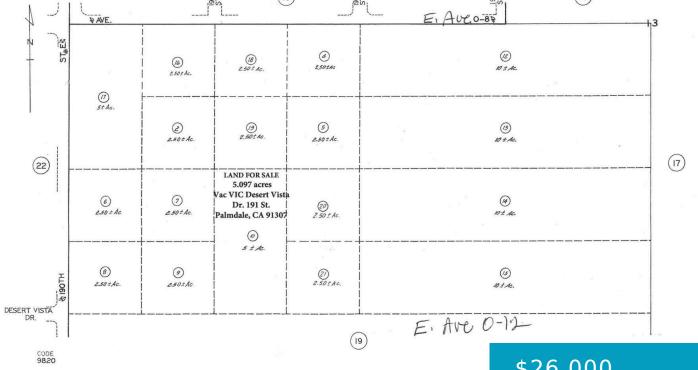

#### VIC DESERT VISTA, PALMDALE, CA, 93591

https://windomrealtor.com

5.09 acres of raw land.

#### **Basics**

Category: Land Status: Active

Bathrooms: 0 baths Lot size: 5.09 sq ft

Lot Size Acres: 5.09 sq ft **County:** Los Angeles