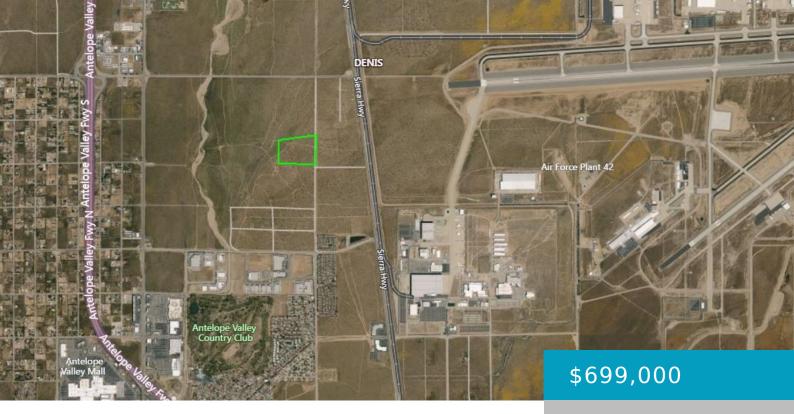

# VIC DIVISION ST AND AVE N8, PALMDALE, CA, 93550

https://windomrealtor.com

21.39 acre PDM4 industrial lot with 883 feet of frontage on Division St. There are sewer and gas lines running along Division. The zoning is good for heavy industrial, a light industrial business park, and unlimited manufacturing. Located in close proximity to aerospace, Sierra Hwy, the Antelope Valley Mall, and Hwy 14. APN 3005-001-004.