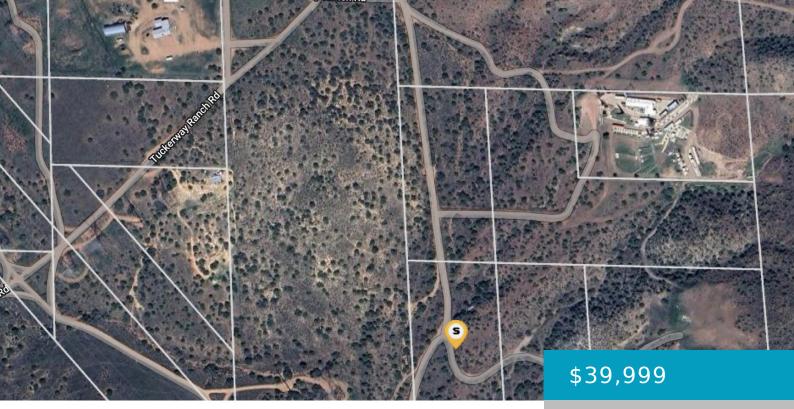

# VIC EAGLE BUTTE RD TUCKE, ACTON, CA, 93510

https://windomrealtor.com

Come build your dream ranch on over 5 acres of land with a beautiful view of Acton. To find use coordinates 34.517672, -118.136844. Financing is available for qualifying applicants

**CrossStreet:** Tuckerway ranch rdf

Zoning: LCA21\*