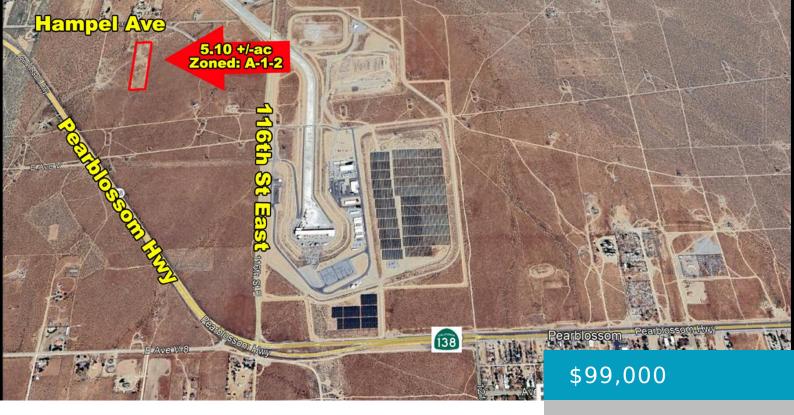

# VIC HAMPELL AVENUE 116TH, LITTLEROCK, CA, 93543

https://windomrealtor.com

Just on the market is this 5.10+/- acre lot. Excellent residential development site just walking distance from the California Department of Water Resources and Just a couple of miles away from California Highway 138. Located on the unincorporated area of LA county. The best location to be apart from the busy city but near the [...]

## **Basics**

Category: Land Status: Active

Bathrooms: 0 baths Lot size: 5.11 sq ft

Lot Size Acres: 5.11 sq ft County: Los Angeles

#### **Miscellaneous**

**Listing Terms:** 1031 Exchange, Cash, Owner Will Carry **CrossStreet:** 116th st e

Zoning: A-2-1