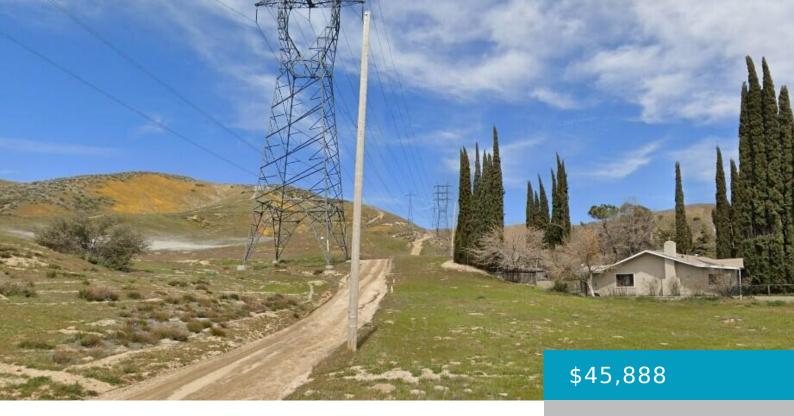

# VIC JOHNSON RD & LIMERIDGE DR, LEONA VALLEY, CA, 93551

https://windomrealtor.com

15.21 acres zoned A22 for agriculture, animals, and a residence. Sale includes 4 lots APN 3224-002-077, 079, 080, & 090. Located up in the hills in Leona Valley. The powerline access road passes through one of the lots at GPS Lat: 34.66796 Lon: -118.36274.