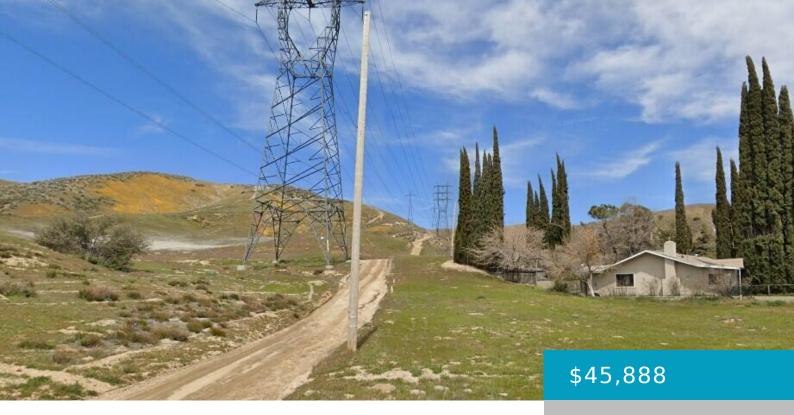

# VIC JOHNSON RD & LIMERIDGE DR, LEONA VALLEY, CA, 93551

https://windomrealtor.com

15.21 acres zoned A22 for agriculture, animals, and a residence. Sale includes 4 lots APN 3224-002-077, 079, 080, & 090. Located up in the hills in Leona Valley. The powerline access road passes through one of the lots at GPS Lat: 34.66796 Lon: -118.36274.