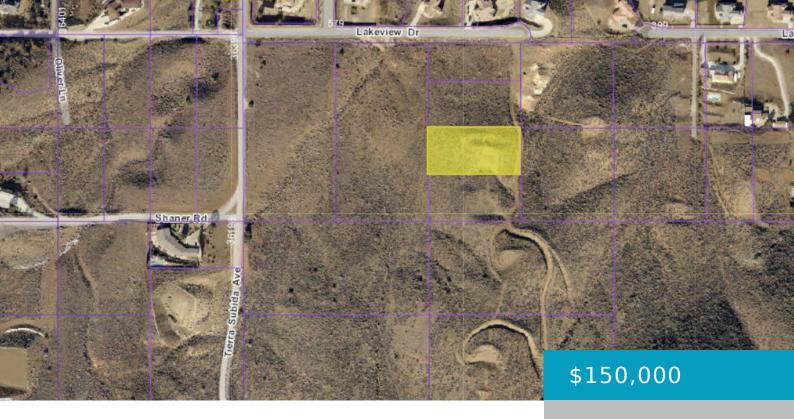

# VIC LAKEVIEW DR TIERRA, PALMDALE, CA, 93551

https://windomrealtor.com

Fabulous view of the Antelope Valley and Palmdale lake from this property. Electric in the street. Their is a graded pad for your dream home on this parcel.

### **Miscellaneous**

**Listing Terms:** Cash **Compensation Disclaimer:** The listing broker's offer of

compensation is made only to participants of the MLS where

the listing is filed.

CrossStreet: Tierra Subida &

Lakeview Dr

Zoning: LCRA1