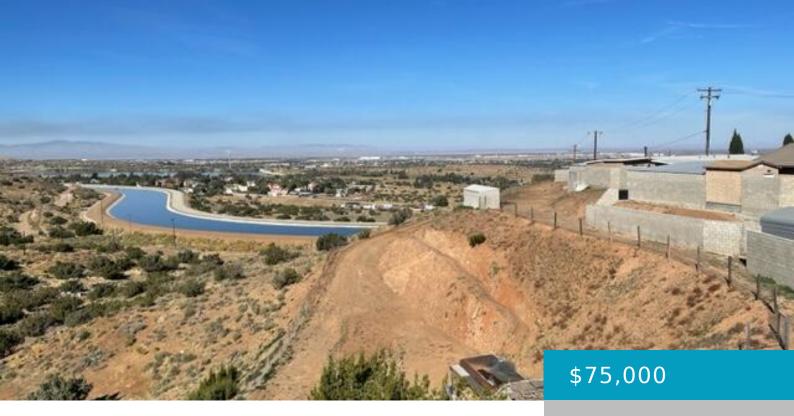

### VIC LAKEVIEW RD & SIERRA HWY, PALMDALE, CA, 93550

https://windomrealtor.com

5.03 acre view lot in the Palmdale Hills. Power is close by with a home on an adjacent lot to the north. Build you dram home with partial lake views. APN 3053-021-019.