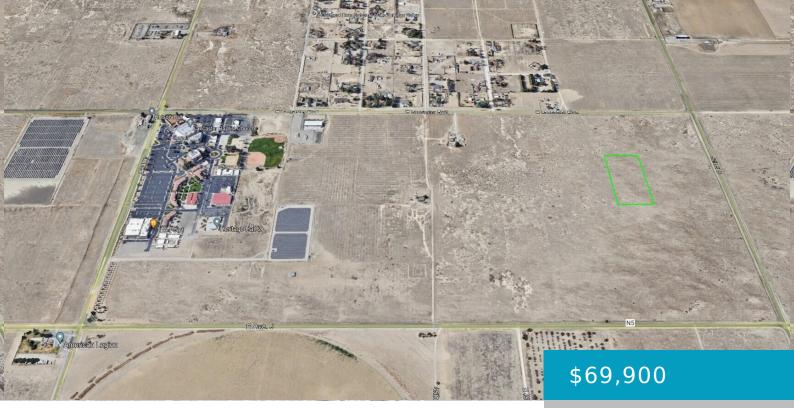

### VIC LANCASTER BLVD & 50TH ST E, LANCASTER, CA, 93535

https://windomrealtor.com

4.89 acre lot near the Lancaster Baptist College. One lot south of paved Lancaster Blvd. Owner also owns frontage lot and will grant an easement for road access. APN 3150-002-060.

## Basics

Category: Land Bathrooms: 0 baths Lot Size Acres: 4.89 sq ft Status: Active Lot size: 4.89 sq ft County: Los Angeles

**CrossStreet:** Lancaster Blvd & 50th St E

Zoning: LCA22