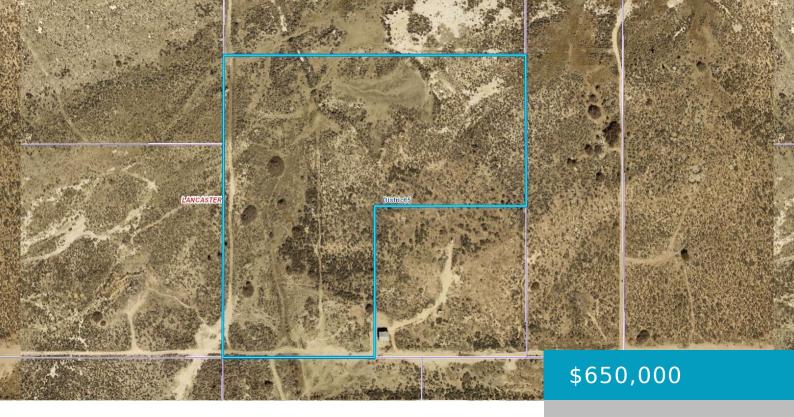

# VIC OF AVE H8 25TH ST W, LANCASTER, CA, 93536

https://windomrealtor.com

Light industrial property available for you. Over 15 acres located just on the outskirts of town. Close to main roads. Power poles on two sides of this large parcel of land.

### **Basics**

Category: Land

Bathrooms: 0 baths

Lot Size Acres: 15.23 sq ft

Status: Active

**Lot size: 15.23** sq ft

**County:** Los Angeles