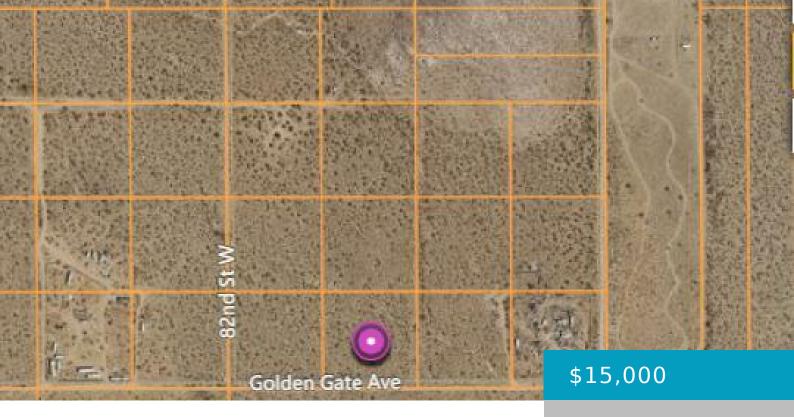

# VIC OF BACKUS RD. & 80TH ST. W, ROSAMOND, CA, 93560

https://windomrealtor.com

2.52 acre parcel south of Backus Road between 80th and 85th Streets West. Parcel fronts Golden Gate. A marked plat map and aerial view of the parcel is attached to the listing. Buyer is responsible for investigating and verifying all aspects of the property including but not limited to zoning is suited for intended use, [...]