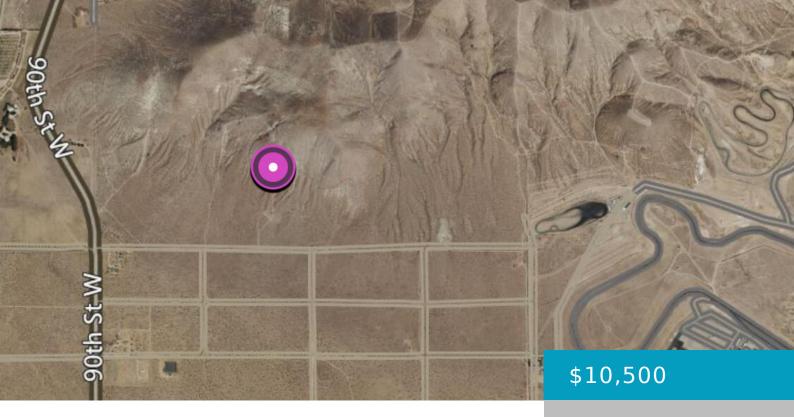

### VIC OF TRUMAN RD & 86TH ST E, ROSAMOND, CA, 93560

https://windomrealtor.com

5 Acres Residential – Vacant land just West of Willow Springs Raceway. Investment parcel, Seller very motivated call agent with any questions. Westside of Rosamond. Just past Willow Springs Raceway.