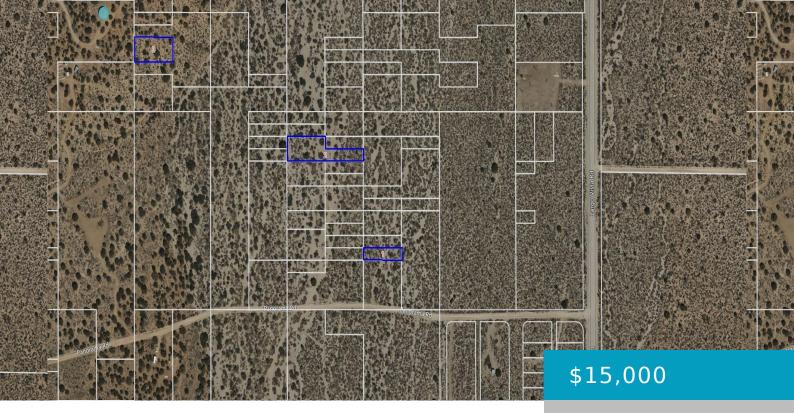

# VIC PANORAMA RD & 203RD ST E, LLANO, CA, 93544

https://windomrealtor.com

Three residential/agricultural lots being sold together for a total of 40,812 square feet. Sale includes APN 3062-023-027, 028, & 3062-024-021. The lot sizes are 6815 sf, 20,385 sf, & 13,612 sf. Zoning is A12.