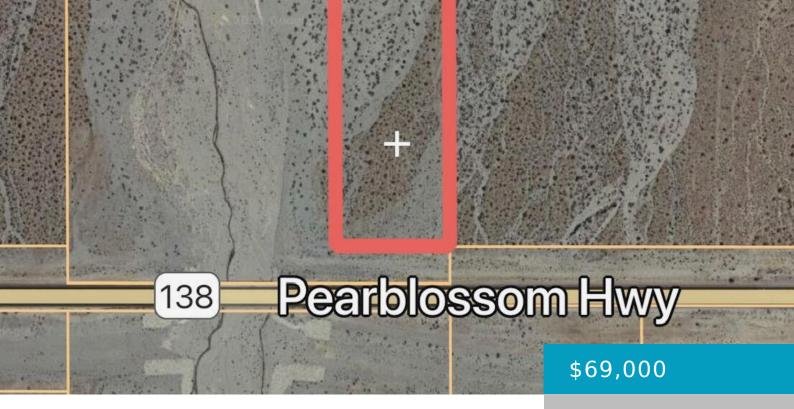

# VIC PEARBLOSSOM HIGHWAY 155, PALMDALE, CA, 93591

https://windomrealtor.com

3 Large Parcels totaling 39.41 acres zoned A-2-2 with potential for surface mining-gravel, sand, and rock! Don't miss this opportunity! Buyer to verify lot size, availability of utilities, water, access, as well as, zoning & planning departments with LA County.

## **Miscellaneous**

**Listing Terms:** Cash **Compensation Disclaimer:** The listing broker's offer of

compensation is made only to participants of the MLS where

the listing is filed.

**CrossStreet:** Pearblossom

Highway

Zoning: A-2-2