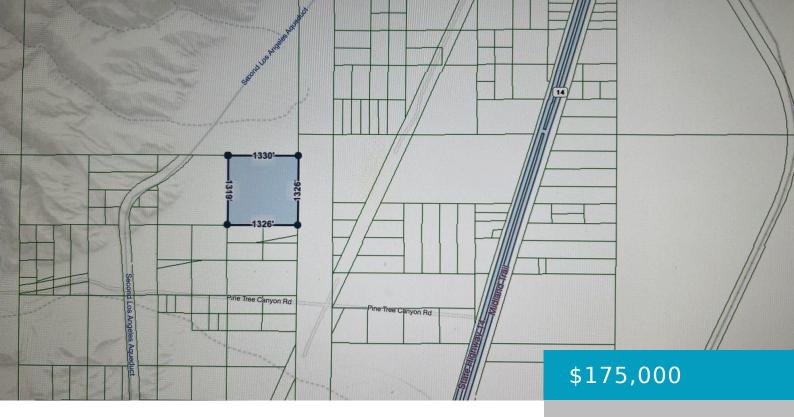

#### **VIC PINE TREE CANYON, MOJAVE, CA, 93501**

https://windomrealtor.com

Welcome to 40 acres of vacant land nestled below the foothills in Mojave. Perfect for your dream oasis, an off grid getaway or possibly an investment for solar. Located just minutes from Jawbone Canyon Off-Roading Park & store. Shopping and amenities located approximately 15 minutes away in California City.

## **Basics**

Category: Land

Bathrooms: 0 baths

Lot Size Acres: 40 sq ft

Status: Active

Lot size: 40 sq ft

County: Kern

#### Call us now

Phone: (661) 609-4434

Email: jennifer@demery.wpenginepowered.com

Listing Terms: Cash CrossStreet: Hwy 14

**Zoning:** Rural / Agricultural