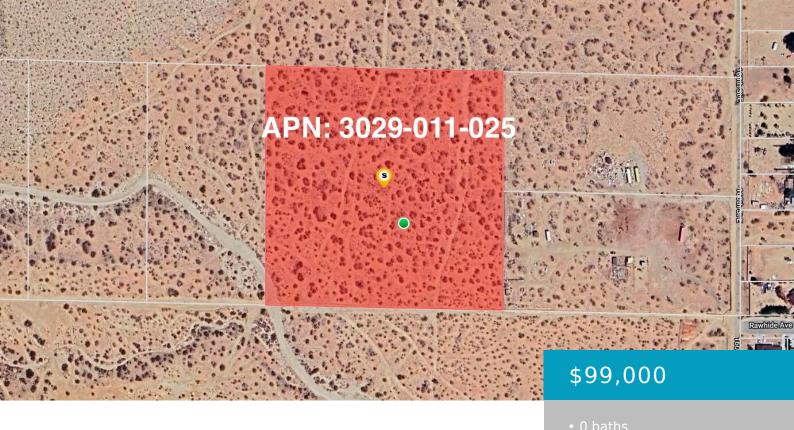

## VIC RAWHIDE AVENUE 158 STE, PALMDALE, CA, 93591

https://windomrealtor.com

Build Your Dream Homes!!! Beautiful 10.22 Acres Vacant Land Lot in Lake Los Angeles, Palmdale CA.

×

### **Basics**

Category: Land

Bathrooms: 0 baths

Lot Size Acres: 10.22 sq ft

Status: Active

Lot size: 10.22 sq ft

**County:** Los Angeles